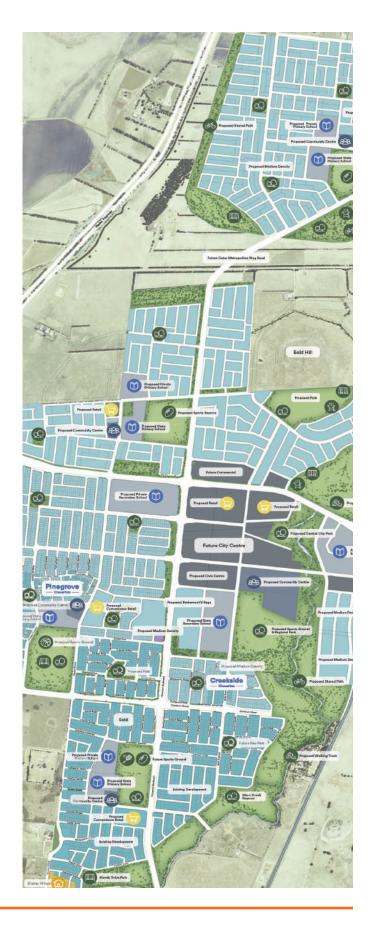

#### Services:

UCS Power provided one-stop-shop electrical services for the project including:

- Supply and installation of electricity distribution cables and associated systems
- Supply and installation of kiosk substations and service pits
- · Design and drafting
- · Civil works
- · Electric cabling and construction
- · Supply and installation of lighting cables and light poles
- Cable jointing and hauling
- Supply of bedding sand for electrical backfill
- Workforce management and dispatch
- · Compliance and commissioning
- Full electrical construction audit and compliance management