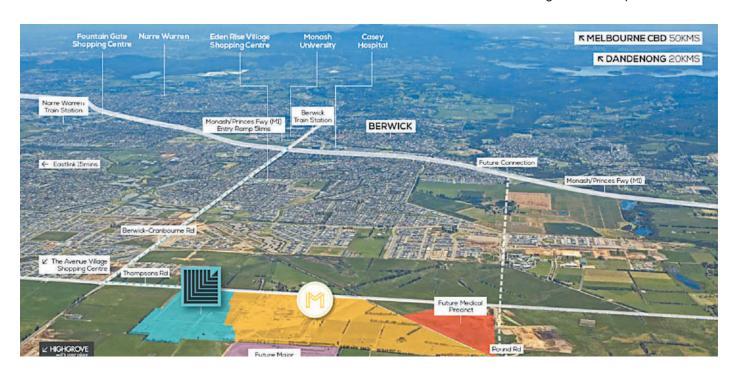

#### Project background:

Summit Business Park is an industrial development located on Thompsons Road in Clyde North in Melbourne's South East Growth Corridor.

The Business Park is less than 50km from Melbourne, in close proximity to Berwick, the Monash Freeway and the South Gippsland Highway. UCS was engaged by Brown Property Group to provide the electrical infrastructure required for a contemporary business park.

#### Site plan:

With 108 lots for sale, the vision for Summit Business Park is to attract businesses looking for a competitive advantage by delivering contemporary sites that offer mixed use and commercial opportunities.

Summit Business Park is located within the City of Casey, the second fastest growing municipality in the state, with the population projected to increase by 65.26% over the next twenty years.

The 169 hectare development is alongside a broader 1600 premier residential allotment, including parklands, wetlands and a retail precinct.