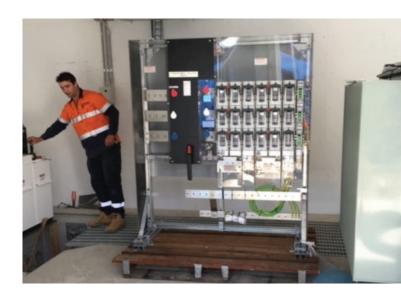

#### Project scope:

The Waterline project required the installation of electrical supply to the development and lighting for new roadways within a two-month timeframe from cabling to tie in.

- · Supply and installation of indoor substation
- Supply and installation of approximately 480m of HV and 750m of LV cables
- · Supply and installation of terminations and joints
- Supply and installation of public lighting for new roadways

During the project, the UCS Infrastructure team encountered challenges joining to existing cabling that is extremely rare.

UCS utilised long-standing relationships with existing suppliers to source the special joint kits and parts, and utilised company knowledge to engage a specialist joining team to ensure the project was delivered on time.