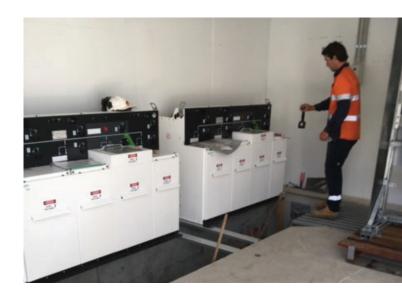

#### Project scope:

The Waterline project required the installation of electrical supply to the development and lighting for new roadways within a two-month timeframe from cabling to tie in.

- · Supply and installation of indoor substation
- Supply and installation of approximately 480m of HV and 750m of LV cables
- · Supply and installation of terminations and joints
- Supply and installation of public lighting for new roadways