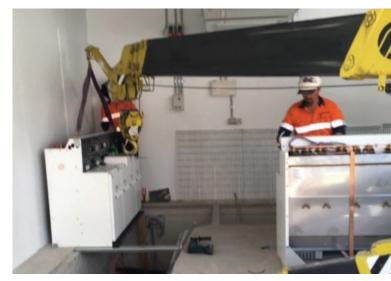

#### Project scope:

The Waterline project required the installation of electrical supply to the development and lighting for new roadways within a two-month timeframe from cabling to tie in.

- · Supply and installation of indoor substation
- Supply and installation of approximately 480m of HV and 750m of LV cables
- · Supply and installation of terminations and joints
- Supply and installation of public lighting for new roadways

During the project, the UCS Infrastructure team encountered challenges joining to existing cabling that is extremely rare.

UCS utilised long-standing relationships with existing suppliers to source the special joint kits and parts, and utilised company knowledge to engage a specialist joining team to ensure the project was delivered on time.